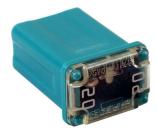

## M-Type Fuse 20A 3pc

A pack of 20 amp M-case (also known as micro J-type) fuses, designed for the latest vehicles to not only save space and weight, but also to protect high current circuits by handling inrush currents.

## **Additional Information**

- 20 amp M-type (micro J-type) fuses.
- · Fuse material: copper, housing: thermoplastic.
- Voltage rating: 32V DC max.
- · Conforms to SAE J2741 & ISO 8820-4. RoHS & REACH compliant.
- Included in assortment of M-type & Micro 2 fuses, Part No. 30722; & mixed low profile J-type & M-type fuses, Part No. 30724.