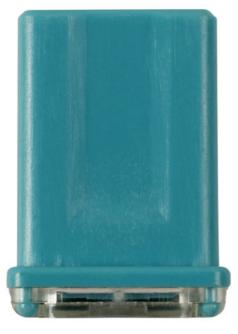

## M-Type Fuse 20A 3pc

A pack of 20 amp M-case (also known as micro J-type) fuses, designed for the latest vehicles to not only save space and weight, but also to protect high current circuits by handling inrush currents.

## **Additional Information**

- 20 amp M-type (micro J-type) fuses.
- · Fuse material: copper, housing: thermoplastic.
- Voltage rating: 32V DC max.
- · Conforms to SAE J2741 & ISO 8820-4. RoHS & REACH compliant.
- Included in assortment of M-type & Micro 2 fuses, Part No. 30722; & mixed low profile J-type & M-type fuses, Part No. 30724.